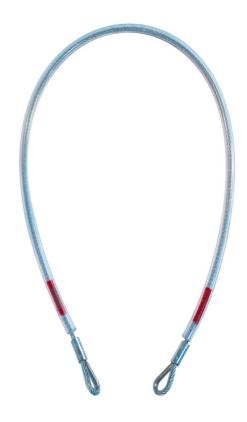

## Steel wire sling with swaged eyes including stainless thimble.

Used to provide a durable temporary anchor for rescue systems and access equipment where no fixed anchor points are available.

7 x 19 steel wire. PVC tube. ID labels. Large stainless steel thimbles.

A strong and flexible wire that is hard wearing. Clear tube which protects the wire and structure and allows for visual inspection. Helps minimise slippage on some surfaces.

Label located away from dirt and abrasion allowing for longer useable life span.

The large thimbles allows rotation of connectors for easier rigging.

Also available in 1m, 1.5m, 2m